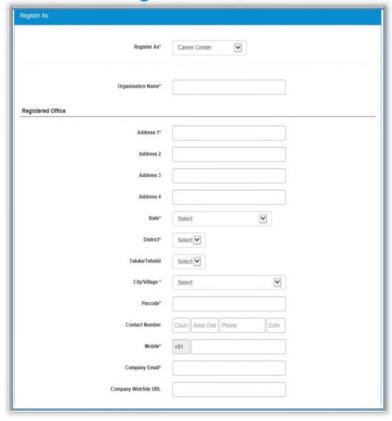

# Career centers / Placement agencies

### Career centers / Placement agencies

Center administrator, employment exchange officers, Voluntary counselors/NGO/Pvt., Incubators/Outreach partners/School teachers

#### Job Seeker Registration, Login and other activities

- Job Seeker Registration / Verification
- Employment Market Information (Trend) \*
- Create and Manage job fairs, events, workshops \*
- Search and Contact Candidates
- Send Job Notification to Job Seekers \*
- Information on Government programmes related to employment and training \*
- Contact Local Service Provider

<sup>\*</sup> Phase 2

**Registration Form** 

**Registration Form** 

| PAN Number             | Either PAN or TAN is mandatory              |  |
|------------------------|---------------------------------------------|--|
|                        |                                             |  |
| TAN Number             |                                             |  |
| TAR Number             |                                             |  |
|                        |                                             |  |
| Contact Details        |                                             |  |
|                        |                                             |  |
| Person Name*           |                                             |  |
|                        |                                             |  |
| Contact Number         | Count Area Cod Phone Extr.                  |  |
|                        |                                             |  |
| Mobile*                | +91                                         |  |
| Email*                 |                                             |  |
| Email                  | Email will be used as Login ID for the user |  |
|                        | Crisis was on used as Cogin to for the user |  |
| Contact Designation*   |                                             |  |
|                        |                                             |  |
| Password*              |                                             |  |
| Retype Password*       |                                             |  |
| Netype Password        |                                             |  |
|                        |                                             |  |
| Miscellaneous          |                                             |  |
| Year of Incorporation* | new FFF                                     |  |
| rear or incorporation  | Select                                      |  |
| Area of Operation (s)  |                                             |  |
|                        |                                             |  |
| Key Activities         |                                             |  |
|                        |                                             |  |
| Enter Security Code*   |                                             |  |
|                        | I'm not a robot                             |  |
|                        | Princy-Terror                               |  |
|                        | I agree to terms and conditions             |  |
|                        | agree to strine and continuous              |  |