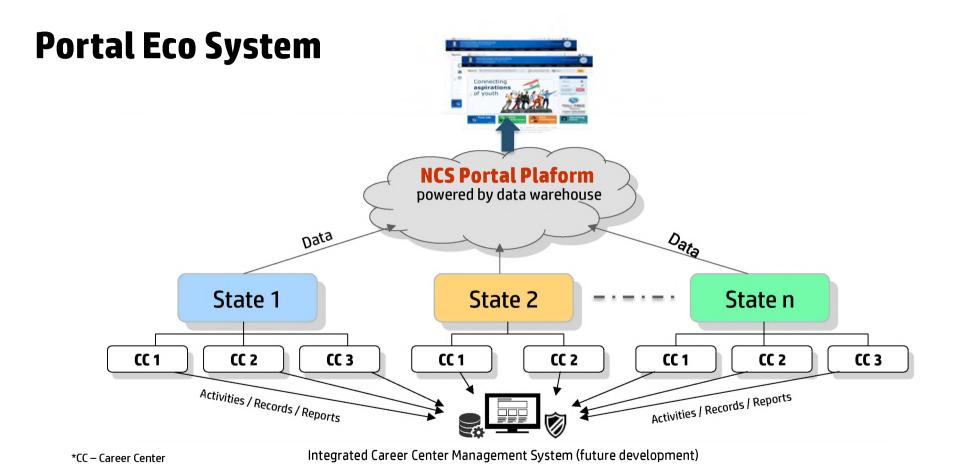

The portal should provide job matching services in a highly transparent and user friendly manner. These facilities along with career counselling content will be delivered by the portal through multiple channels like career centers, mobile devices, CSCs, etc.