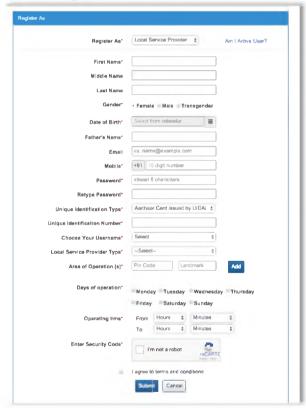

## **Local Service Providers**

#### **Local Service Providers**

Information on local service providers available to house hold and other consumers for services like driving, plumbing, carpentry, etc

#### Registration, Login and other activities

- Verified Status
- Receive Feedback / Reviews
- Call Center Support to update profiles
- Email / SMS alerts, notifications
- View/Partcipate in events/job fairs. \*
- Select desired locality, availability, timings, type of engagement

### Local Service Provider Registration & Post Login Screen

#### **Registration Form**