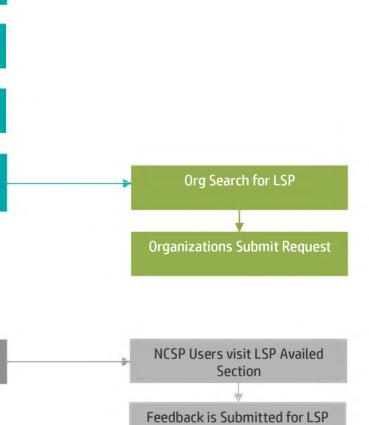

## **Data Flow**

Services

Continued...

NCSP Users visit LSP Availed Section

Feedback is Submitted for LSP Services