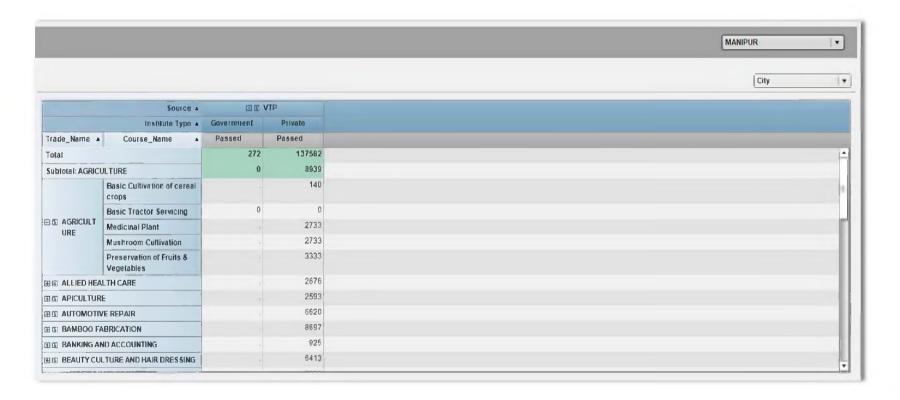

search for different portal users

- Registration of Jobseekers using multiple unique identification types (e.g. Aadhar, PAN, Voter ID, etc)
- Registration of Employer using PAN/TAN Number
- Search capability to search Jobs, Career Centers, Counselor, Skill Providers and Local Help
- Multiple search criteria's (Location, Industry, Sector, Experience etc.) to assist in more accurate search result
- Advance Search feature to add more search criteria and narrow down search results
- Search functionality on home page to allow users to search Jobs, Career Centers, Counsellor's and Local Help even without registration (registration is required to view contact details or apply for jobs)

# **Dashboards and Reports**

## **Sample Dashboard View**



## **Sample Reports**



## **Sample Reports**



## Sample Dashboard – Map View



# Thank you