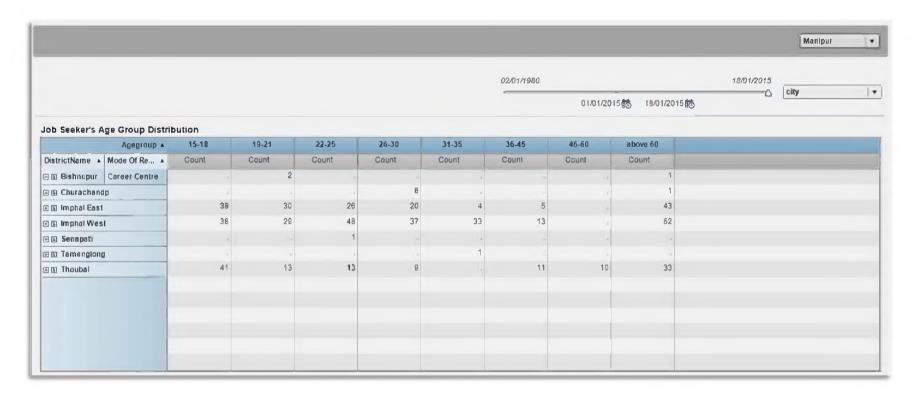

ion, search and advanced search for different portal users

- Registration of Jobseekers using multiple unique identification types (e.g. Aadhar, PAN, Voter ID, etc)
- Registration of Employer using PAN/TAN Number
- Search capability to search Jobs, Career Centers, Counselor, Skill Providers and Local Help
- Multiple search criteria's (Location, Industry, Sector, Experience etc.) to assist in more accurate search result
- Advance Search feature to add more search criteria and narrow down search results
- Search functionality on home page to allow users to search Jobs, Career Centers, Counsellor's and Local Help even without registration (registration is required to view contact details or apply for jobs)

# **Dashboards and Reports**

## **Sample Dashboard View**



## **Sample Reports**



## **Sample Reports**



## Sample Dashboard – Map View



# Thank you