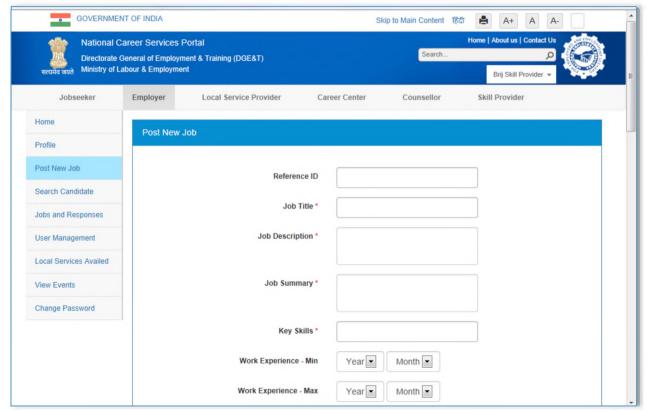

# **Employer Section**

### **Employer**

Govt./PSU/Private/Staffing Organizations with administrator and user role provisioning

#### Registration, Login and other employer specific activities

- Online / Offline Registration
- Search and Select Job Seeker profiles
- Post New Jobs / Repost Expired Jobs
- Send Job Interview Requests
- Save Short Listing Criteria
- Participate in Events/Job Fairs
- Contact Local Service Provider
- Email / SMS Notifications

#### **Post Login Screen**

<sup>\*</sup> These screenshots are partial snapshot views