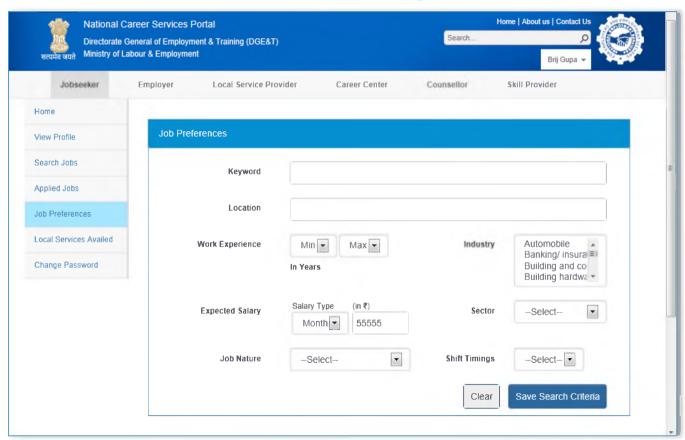

| 0 0                |           | Date of Birth* | 23/02/2015             | 11           |
|                        |                | Approxima              | e Declared Verifie | 0         |                |                        |              |
|                        |                | Email                  |                    |           | Mobile'        | +91 901325437          | 1            |
|                        | Marital S      | Status*Select          |                    |           | Spouse's Name  |                        |              |
|                        |                | Coloca                 |                    |           | •              |                        |              |

#### **Search Jobs**



**Job Preferences Settings** 



# **Employer Section**

### **Employer**

Govt./PSU/Private/Staffing Organizations with administrator and user role provisioning

#### Registration, Login and other employer specific activities

- Online / Offline Registration
- Search and Select Job Seeker profiles
- Post New Jobs / Repost Expired Jobs
- Send Job Interview Requests
- Save Short Listing Criteria
- Participate in Events/Job Fairs
- Contact Local Service Provider
- Email / SMS Notifications

Registration Form (1/2)



Registration Form (2/2)



#### **Post Login Screen**



<sup>\*</sup> These screenshots are partial snapshot views

#### Search a Candidate



\* This screenshot is a partial snapshot view

# Career centers / Placement agencies

### Career centers / Placement agencies

Center administrator, employment exchan