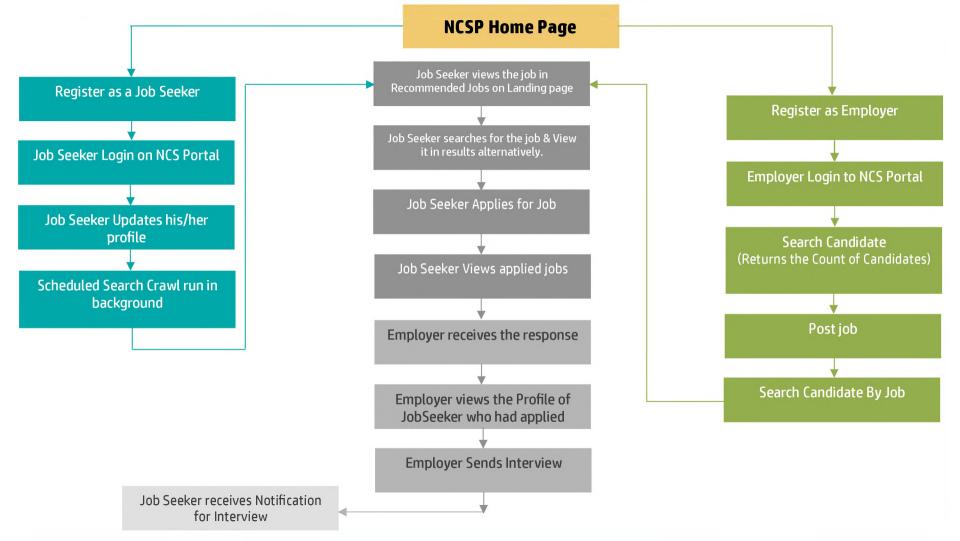

## **Data Flow**

Services

Continued...

NCSP Users visit LSP Availed Section

Feedback is Submitted for LSP Services