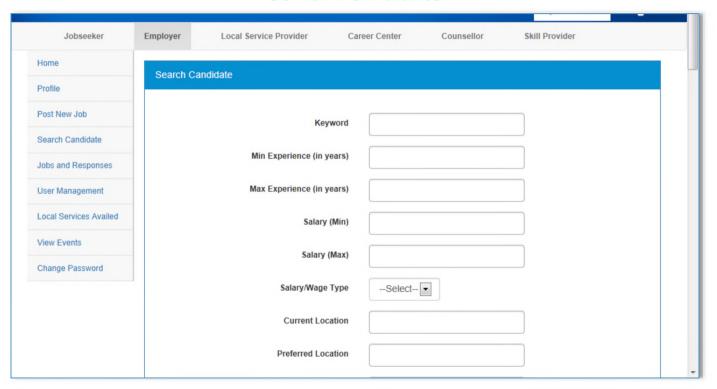

# **Employer Section**

### **Employer**

Govt./PSU/Private/Staffing Organizations with administrator and user role provisioning

#### Registration, Login and other employer specific activities

- Online / Offline Registration
- Search and Select Job Seeker profiles
- Post New Jobs / Repost Expired Jobs
- Send Job Interview Requests
- Save Short Listing Criteria
- Participate in Events/Job Fairs
- Contact Local Service Provider
- Email / SMS Notifications

#### Search a Candidate

\* This screenshot is a partial snapshot view