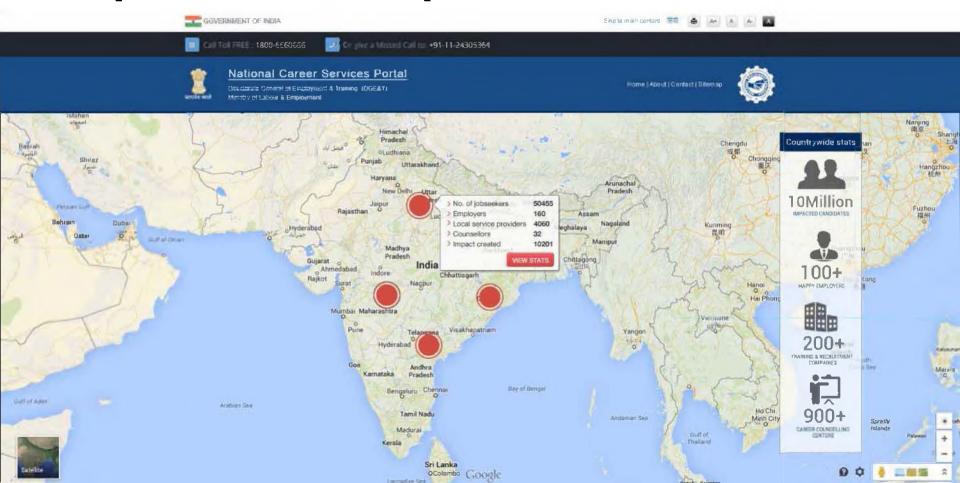

- Registration of Jobseekers using multiple unique identification types (e.g. Aadhar, PAN, Voter ID, etc)
- Registration of Employer using PAN/TAN Number
- Search capability to search Jobs, Career Centers, Counselor, Skill Providers and Local Help
- Multiple search criteria's (Location, Industry, Sector, Experience etc.) to assist in more accurate search result
- Advance Search feature to add more search criteria and narrow down search results
- Search functionality on home page to allow users to search Jobs, Career Centers, Counsellor's and Local Help even without registration (registration is required to view contact details or apply for jobs)

# **Dashboards and Reports**

## **Sample Dashboard View**



## **Sample Reports**



## **Sample Reports**



## Sample Dashboard – Map View



# Thank you