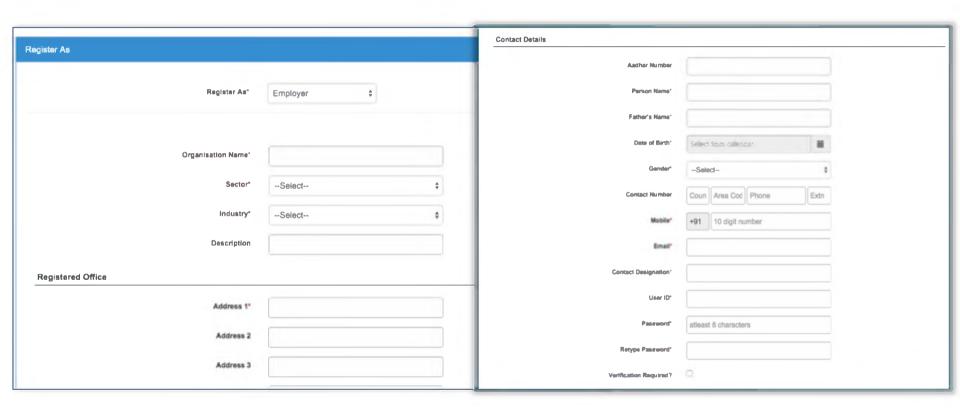

# **Employer Section**

### **Employer**

Govt./PSU/Private/Staffing Organizations with administrator and user role provisioning

#### Registration, Login and other employer specific activities

- Online / Offline Registration
- Search and Select Job Seeker profiles
- Post New Jobs / Repost Expired Jobs
- Send Job Interview Requests
- Save Short Listing Criteria
- Participate in Events/Job Fairs
- Contact Local Service Provider
- Email / SMS Notifications

Registration Form (1/2)

Registration Form (2/2)