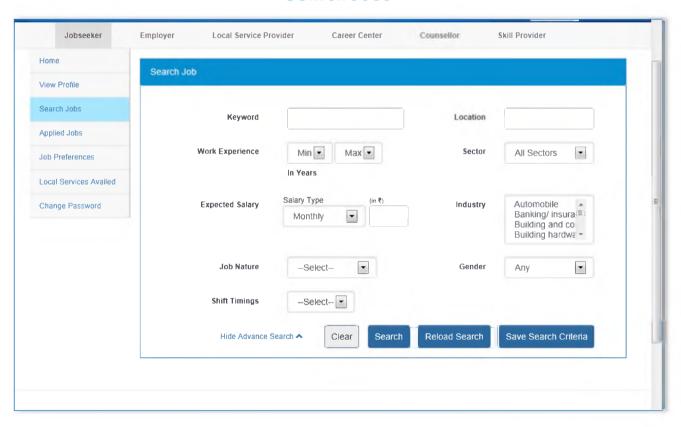

| Date of Birth  |                        | 0 0                |           | Date of Birth* | 23/02/2015             | 11           |
|                        |                | Approxima              | e Declared Verifie | 0         |                |                        |              |
|                        |                | Email                  |                    |           | Mobile'        | +91 901325437          | 1            |
|                        | Marital S      | Status*Select          |                    |           | Spouse's Name  |                        |              |
|                        |                | Coloca                 |                    |           | •              |                        |              |

#### **Search Jobs**



**Job Preferences Settings** 



# **Employer Section**

### **Employer**

Govt./PSU/Private/Staffing Organizations with administrator and user role provisioning

#### Registration, Login and other employer specific activities

- Online / Offline Registration
- Search and Select Job Seeker profiles
- Post New Jobs / Repost Expired Jobs
- Send Job Interview Requests
- Save Short Listing Criteria
- Participate in Events/Job Fairs
- Contact Local Service Provider
- Email / SMS Notifications

Registration Form (1/2)



Registration Form (2/2)



#### **Post Login Screen**



<sup>\*</sup> These screenshots are partial snapshot views

#### Search a Candidate



\* This screenshot is a partial snapshot view

# Career centers / Placement agencies

### Career centers / Placement agencies

Center