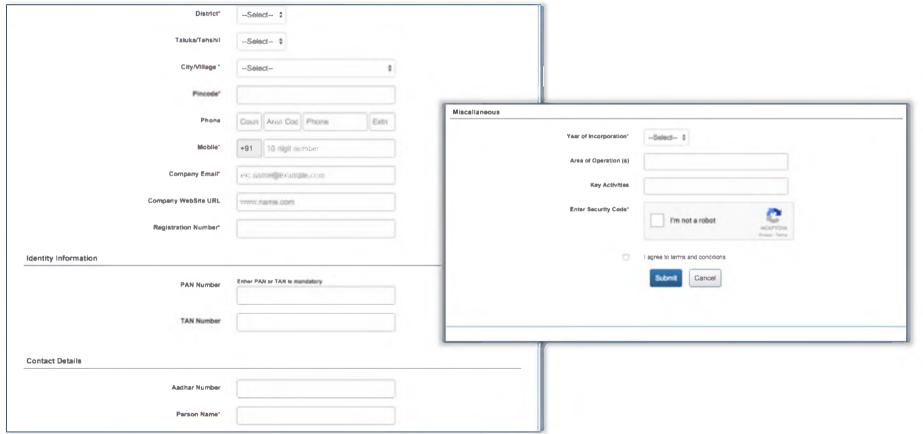

| Spouse's Name  |                        |              |
|                        |                | Coloca                 |                    |           | •              |                        |              |

#### **Search Jobs**



**Job Preferences Settings** 



# **Employer Section**

### **Employer**

Govt./PSU/Private/Staffing Organizations with administrator and user role provisioning

#### Registration, Login and other employer specific activities

- Online / Offline Registration
- Search and Select Job Seeker profiles
- Post New Jobs / Repost Expired Jobs
- Send Job Interview Requests
- Save Short Listing Criteria
- Participate in Events/Job Fairs
- Contact Local Service Provider
- Email / SMS Notifications

Registration Form (1/2)



Registration Form (2/2)



#### **Post Login Screen**



<sup>\*</sup> These screenshots are partial snapshot views

#### Search a Candidate



\* This screenshot is a partial snapshot view

# Career centers / Placement agencies

### Career centers / Placement agencies

Center administrator, employment exchange officers, Voluntary counselors/NGO/Pvt., Incubators/Outreach partners/School teachers

#### Job Seeker Registration, Login and other activities

- Job Seeker Registration / Verification
- Employment Market Information (Trend) \*
- Create and Manage job fairs, events, workshops \*
- Search and Contact Candidates
- Send Job Notification to Job Seekers \*
- Information on Government programmes related to employment and training \*
- Contact Local Service Provider

<sup>\*</sup> Phase 2

**Registration Form**