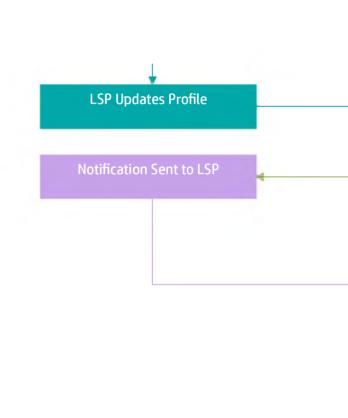

## **Data Flow**

Services

Continued...

NCSP Users visit LSP Availed Section

Feedback is Submitted for LSP Services