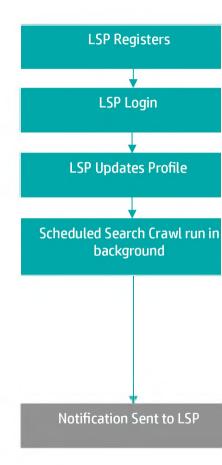

## **Data Flow**

Services

Continued...

NCSP Users visit LSP Availed Section

Feedback is Submitted for LSP Services