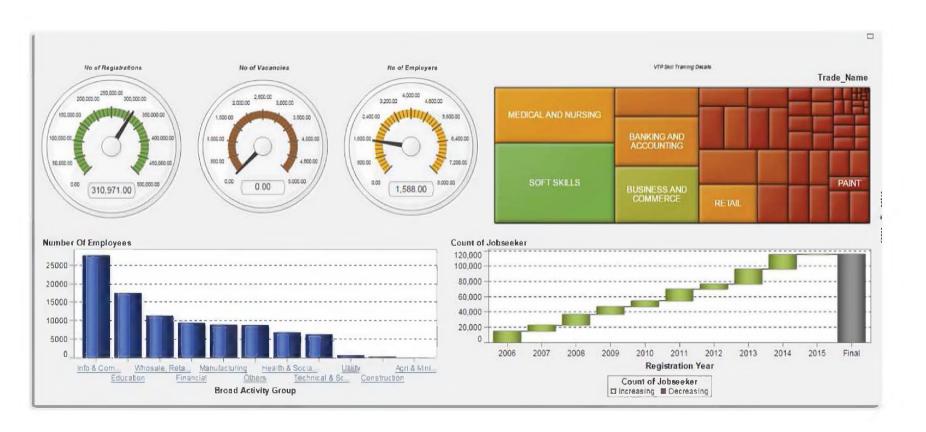

fields used for registration, search and advanced search for different portal users

- Registration of Jobseekers using multiple unique identification types (e.g. Aadhar, PAN, Voter ID, etc)
- Registration of Employer using PAN/TAN Number
- Search capability to search Jobs, Career Centers, Counselor, Skill Providers and Local Help
- Multiple search criteria's (Location, Industry, Sector, Experience etc.) to assist in more accurate search result
- Advance Search feature to add more search criteria and narrow down search results
- Search functionality on home page to allow users to search Jobs, Career Centers, Counsellor's and Local Help even without registration (registration is required to view contact details or apply for jobs)

# **Dashboards and Reports**

## **Sample Dashboard View**



## **Sample Reports**



## **Sample Reports**



## Sample Dashboard – Map View



# Thank you