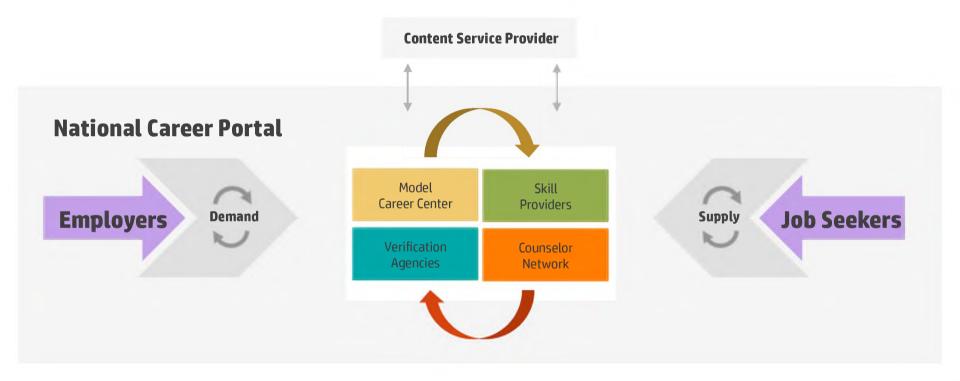

### **DGE&T Objective – NCS Portal**

A National ICT based portal to connect the opportunities with the aspirations of youth and facilitate registration of job seekers, job providers, skill providers, career counsellors, etc.

The portal should provide job matching services in a highly transparent and user friendly manner. These facilities along with career counselling content will be delivered by the portal through multiple channels like career centers, mobile devices, CSCs, etc.

Mission: To create avenues/ opportunities for all ecosystem partners through the core modular, fully integrated and automated portal